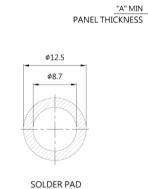

#### Installation Style

¢8.70

PANEL PREPARATION

## Dimensions(mm)

|   | PANEL<br>THICKNESS |       | т    | P-1 | H-1    | H-2  |
|---|--------------------|-------|------|-----|--------|------|
| - | A MIN              | A MAX |      |     | CLOSED | OPEN |
| - | 1.6                | -     | 20.7 | 7.7 | 13.0   | 19.9 |