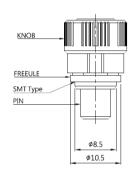

## **Material and Finish**

Knob : Carbon Steel, Zinc Finish, Plastic. Pin : 300 Series Stainless Steel, Natural Finish. Spring : 300 Series Stainless Steel, Natural Finish. Ferrule : Carbon Steel, Tin Finish.

#### SMT Installation