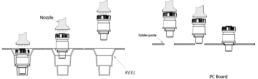

- Effcient performance in assembly, decomposition, and repair.
- Fast installation and removal for sliding module.
- Color management for plastic is available as required by customers.
- Reduce damage risk of circuit caused during assembing.

# 59 SERIES SMT POSITIONING PLUNGER Ø13mm Patented.



## **Material and Finish**

Knob : Carbon Steel, Zinc Finish, Plastic. Pin : 300 Series Stainless Steel, Natural Finish. Spring : 300 Series Stainless Steel, Natural Finish. Ferrule : Carbon Steel, Tin Finish.







#### Installation Style



¢8.70

PANEL PREPARATION

#### SMT Installation



# Knob Color Options







## Dimensions(mm)

|   | PANEL<br>THICKNESS |       | т    | P-1 | H-1    | H-2  |
|---|--------------------|-------|------|-----|--------|------|
| - | A MIN              | A MAX |      |     | CLOSED | OPEN |
| - | 1.6                | -     | 20.7 | 7.7 | 13.0   | 19.9 |