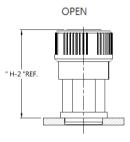

## Dimensions(mm)

|   | PANEL<br>THICKNESS |       | т    | P-1 | H-1    | H-2  |
|---|--------------------|-------|------|-----|--------|------|
| - | A MIN              | A MAX |      |     | CLOSED | OPEN |
| - | 1.6                | -     | 20.7 | 7.7 | 13.0   | 19.9 |