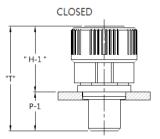

## Dimensions(mm)

|   | PANEL<br>THICKNESS |       | т    | P-1 | H-1    | H-2  |
|---|--------------------|-------|------|-----|--------|------|
| - | A MIN              | A MAX |      |     | CLOSED | OPEN |
| - | 1.6                | -     | 20.7 | 7.7 | 13.0   | 19.9 |