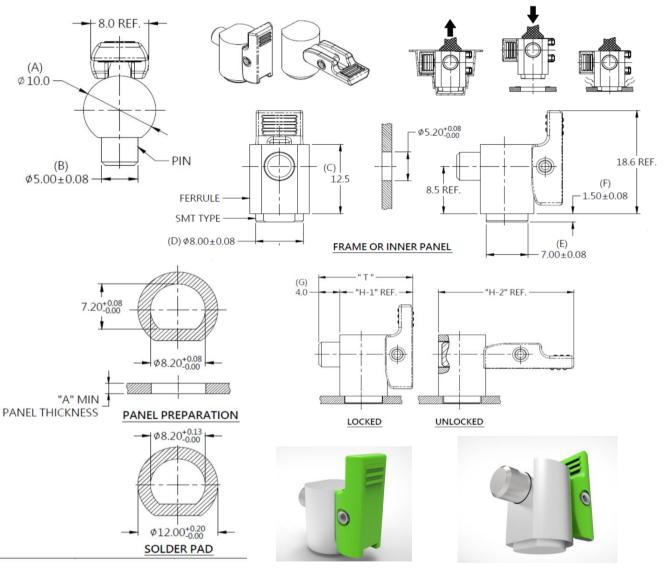

## ANGLE SMT LATCH PLUNGER Patented.

## **Material and Finish** WRENCH : PLASTIC : PANTONE 376C (GREEN). RIVET : 300 SERIES STAINLESS STEEL , NATURAL FINISH. PIN :

- CARBON STEEL , ZINC FINISH.
- 300 SERIES STAINLESS STEEL, NATURAL FINISH. FERRULE : CARBON STEEL, ZINC FINISH.

Dimensions (mm)

| LENGTH<br>"T" | PROJECTION |       | PANEL THICKNESS |         | DIMENSINOS |       |
|---------------|------------|-------|-----------------|---------|------------|-------|
|               | "H-1"      | "H-2" | "A" MIN         | "A" MAX | "L"        | " B " |
| 17.8          | 13.8       | 25.7  | 1.6             | ~       | ~          | ~     |