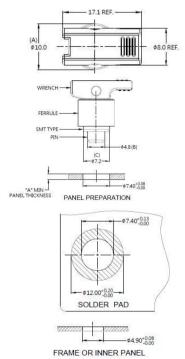

# Panel Preparation

#### Dimensions (mm)

| LENGTH<br>"T" | PROJECTION |       | PANEL THICKNESS |         | DIMENSINOS |       |
|---------------|------------|-------|-----------------|---------|------------|-------|
|               | "H-1"      | "H-2" | "A" MIN         | "A" MAX | " L "      | " B " |
| 17.3          | 12.7       | 24.6  | 1.6             | ~       |            |       |