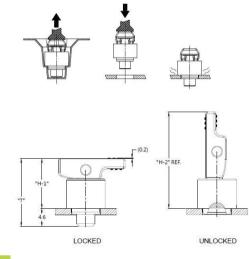

## Installation

#### Dimensions (mm)

| LENGTH<br>"T" | PROJECTION |       | PANEL THICKNESS |         | DIMENSINOS |       |
|---------------|------------|-------|-----------------|---------|------------|-------|
|               | "H-1"      | "H-2" | "A" MIN         | "A" MAX | " L "      | " B " |
| 17.3          | 12.7       | 24.6  | 1.6             | ~       |            |       |