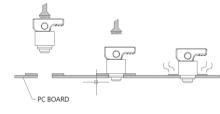

- Efficient performance in assembly, decomposition, and repair.
- Hand pull knob handle 90 to complete the assembly/disassembly.
- Color management for plastic is available as required by customers.
- SMT reduce damage risk of circuit caused during assembling.

#### Installation Style