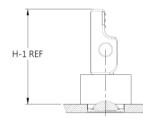

#### SMT Installation

UNFASTENED

### 01 02 03 04 05

Color Options

Knob Color Options

| PANEL<br>THICKNESS |       | т    | P-2 | H-1        | H-2      |
|--------------------|-------|------|-----|------------|----------|
| A MIN              | A MAX |      |     | UNFASTENED | FASTENED |
| 1.6                | -     | 15.0 | 3.9 | 18.9       | 11.1     |