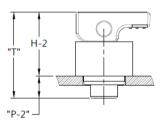

#### Projection

FASTENED

### 01 02 03 04 05

Color Options

Knob Color Options

| PANEL<br>THICKNESS |       | т    | P-2 | H-1        | H-2      |
|--------------------|-------|------|-----|------------|----------|
| A MIN              | A MAX |      |     | UNFASTENED | FASTENED |
| 1.6                | -     | 15.0 | 3.9 | 18.9       | 11.1     |