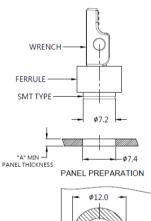

## Material and Finish

| Plastic.                                    |  |
|---------------------------------------------|--|
| Rivet :                                     |  |
| 300 Series Stainless Steel, Natural Finish. |  |
| Pin:                                        |  |
| 300 Series Stainless Steel, Natural Finish. |  |
| Spring :                                    |  |
| 300 Series Stainless Steel, Natural Finish. |  |
| Ferrule :                                   |  |
| Carbon Steel, Tin Finish.                   |  |

#### Installation Style