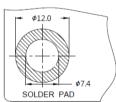

## Material and Finish

| Plastic.                                    |  |
|---------------------------------------------|--|
| Rivet :                                     |  |
| 300 Series Stainless Steel, Natural Finish. |  |
| Pin:                                        |  |
| 300 Series Stainless Steel, Natural Finish. |  |
| Spring :                                    |  |
| 300 Series Stainless Steel, Natural Finish. |  |
| Ferrule :                                   |  |
| Carbon Steel, Tin Finish.                   |  |