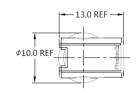

#### SMT Installation

UNFASTENED

### 01 02 03 04 05

Color Options

Knob Color Options

| PANEL<br>THICKNESS |       | т    | P-2 | H-1        | H-2      |
|--------------------|-------|------|-----|------------|----------|
| A MIN              | A MAX |      |     | UNFASTENED | FASTENED |
| 1.6                | -     | 15.0 | 3.9 | 18.9       | 11.1     |