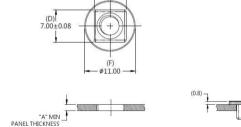

## Dimensions (mm)

| LENGTH<br>"T" | PROJECTION |       | PANEL THICKNESS |         | DIMENSINOS |       |
|---------------|------------|-------|-----------------|---------|------------|-------|
|               | "P-1"      | "P-2" | "A" MIN         | "A" MAX | "L"        | " B " |
| ~             | ~          | ~     | 1.6             | ~       |            |       |