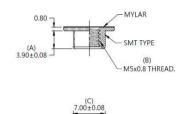

## Dimensions (mm)

| LENGTH<br>"T" | PROJECTION |       | PANEL THICKNESS |         | DIMENSINOS |       |
|---------------|------------|-------|-----------------|---------|------------|-------|
|               | "P-1"      | "P-2" | "A" MIN         | "A" MAX | "L"        | " B " |
| ~             | ~          | ~     | 1.6             | ~       |            |       |