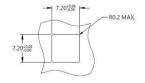

## Dimensions (mm)

| LENGTH<br>"T" | PROJECTION |       | PANEL THICKNESS |         | DIMENSINOS |       |
|---------------|------------|-------|-----------------|---------|------------|-------|
|               | "P-1"      | "P-2" | "A" MIN         | "A" MAX | "L"        | " B " |
| ~             | ~          | ~     | 1.6             | ~       |            |       |