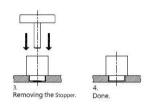

- The bottom cutting-edge design provides high anti-rotation reliability
- SMT soldering process improves product reliability
- Automated manufacturing production helps save labor costs and maximize productivity
- Customization available and provides a variety of specs to choose from

## High Torque SMT Nut Patented.















## Installation Style







## Dimensions (mm)

| LENGTH<br>"T" | PROJECTION |       | PANEL THICKNESS |         | DIMENSINOS |       |
|---------------|------------|-------|-----------------|---------|------------|-------|
|               | "P-1"      | "P-2" | "A" MIN         | "A" MAX | "L"        | " B " |
| ~             | ~          | ~     | 1.6             | ~       |            |       |