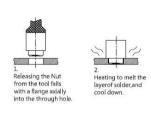

- The bottom cutting-edge design provides high anti-rotation reliability
- SMT soldering process improves product reliability
- Automated manufacturing production helps save labor costs and maximize productivity
- Customization available and provides a variety of specs to choose from

## High Torque SMT Nut Patented.















## Installation Style







## Dimensions (mm)

| LENGTH<br>"T" | PROJECTION |       | PANEL THICKNESS |         | DIMENSINOS |       |
|---------------|------------|-------|-----------------|---------|------------|-------|
|               | "P-1"      | "P-2" | "A" MIN         | "A" MAX | "L"        | " B " |
| ~             | ~          | ~     | 1.6             | ~       |            |       |