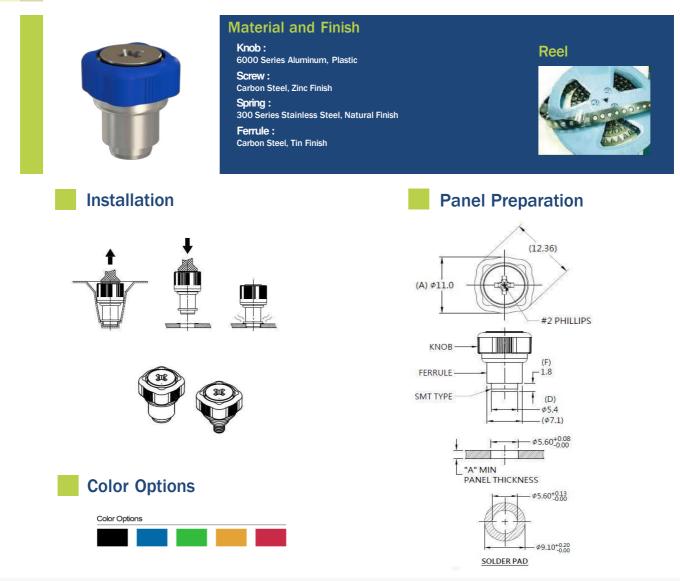

- SMT soldering process improves product reliability
- Automated manufacturing production provides stability and maximizes productivity
- Material of plastic knob can sustain high temperature on SMT process
- Color management is available as required by customers

## **Dimensions** (mm)

| SCREW<br>LENGTH<br>"T" | SCREW PROJECTION |       | PANEL THICKNESS |         | DIMENSINOS |     |
|------------------------|------------------|-------|-----------------|---------|------------|-----|
|                        | "P-1"            | "P-2" | "A" MIN         | "A" MAX | "L"        | "B" |
| 12.6                   | 1.3              | 5.0   | 1.9             | ~       |            |     |