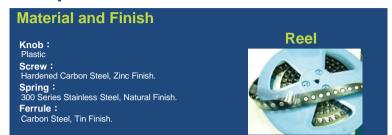

## **SMT Series**

- Material of plastic knob can sustain high temperature on SMT process.
- Production follows standard SMT process.
- Color management is available as required by customers.
- Functional device which prevents thread damage caused by inflow of tin in SMT process.