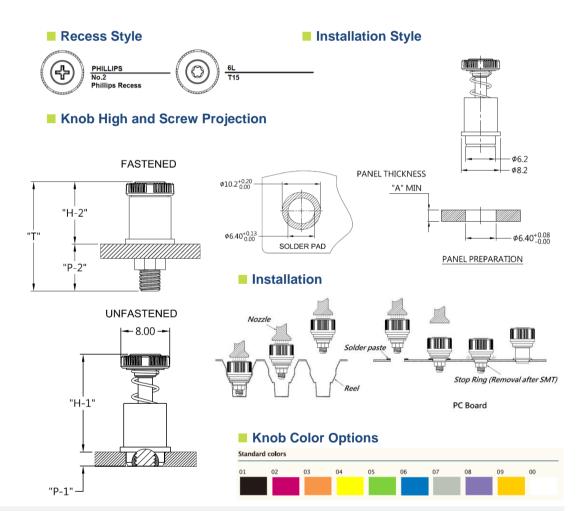

## Dimensions

| THREAD | OUTER PANEL DIMENSIONS |       | SCREW<br>PROJECTION |     |     | KNOB<br>HEIGHT |      |
|--------|------------------------|-------|---------------------|-----|-----|----------------|------|
|        | A MIN                  | A MAX | Т                   | P-1 | P-2 | H-1            | H-2  |
| M3.5   | 2.4                    | -     | 18.4                | 2.3 | 7.9 | 16.1           | 10.5 |
| #6-32  | 1.0                    | -     | 14                  | 0.6 | 4.3 | 13.4           | 9.7  |