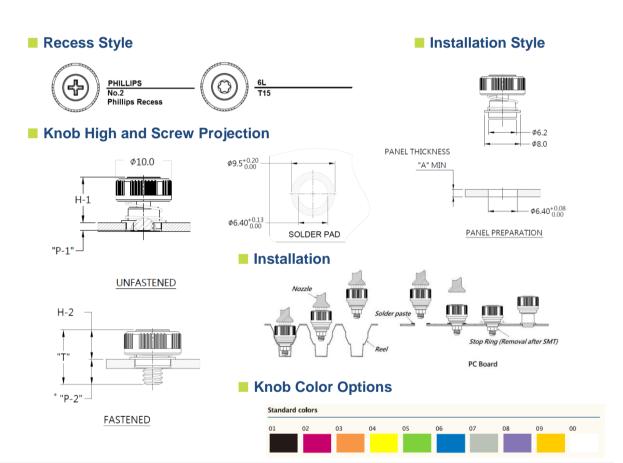

## Dimensions

| THREAD | OUTER PANEL DIMENSIONS |       | SCREW<br>PROJECTION |     |     | KNOB<br>HEIGHT |     |
|--------|------------------------|-------|---------------------|-----|-----|----------------|-----|
|        | A MIN                  | A MAX | Т                   | P-1 | P-2 | H-1            | H-2 |
| #6-32  | 1.6                    | -     | 9.6                 | 1.4 | 4.2 | 8.2            | 5.4 |
| M3     | 0.8                    | -     | 9.0                 | 1.2 | 4.0 | 7.8            | 5.0 |