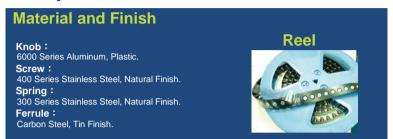

#### **SMT Series**

- Material of plastic knob can sustain high temperature on SMT process.
- Production follows standard SMT process.
- Color management is available as required by customers.
- Functional device which prevents thread damage caused by inflow of tin in SMT process.

# 29 SERIES SMT Captive Screw Ø10mm patented.





## Recess Style

## Installation Style



#### Dimensions

| THREAD | OUTER PANEL DIMENSIONS |       | SCREW<br>PROJECTION |     |     | KNOB<br>HEIGHT |      |
|--------|------------------------|-------|---------------------|-----|-----|----------------|------|
|        | A MIN                  | A MAX | Т                   | P-1 | P-2 | H-1            | H-2  |
| M3     | 1.6                    | -     | 15.6                | 0.9 | 4.6 | 14.7           | 11.0 |
| #6-32  | 1.6                    | -     | 15.6                | 0.9 | 4.6 | 14.7           | 11.0 |