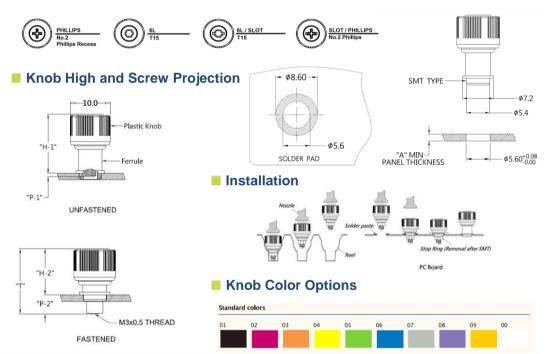

## Recess Style

## Installation Style

#### Dimensions

| THREAD | OUTER PANEL DIMENSIONS |       | SCREW<br>PROJECTION |     |     | KNOB<br>HEIGHT |      |
|--------|------------------------|-------|---------------------|-----|-----|----------------|------|
|        | A MIN                  | A MAX | Т                   | P-1 | P-2 | H-1            | H-2  |
| M3     | 1.6                    | -     | 15.6                | 0.9 | 4.6 | 14.7           | 11.0 |
| #6-32  | 1.6                    | -     | 15.6                | 0.9 | 4.6 | 14.7           | 11.0 |