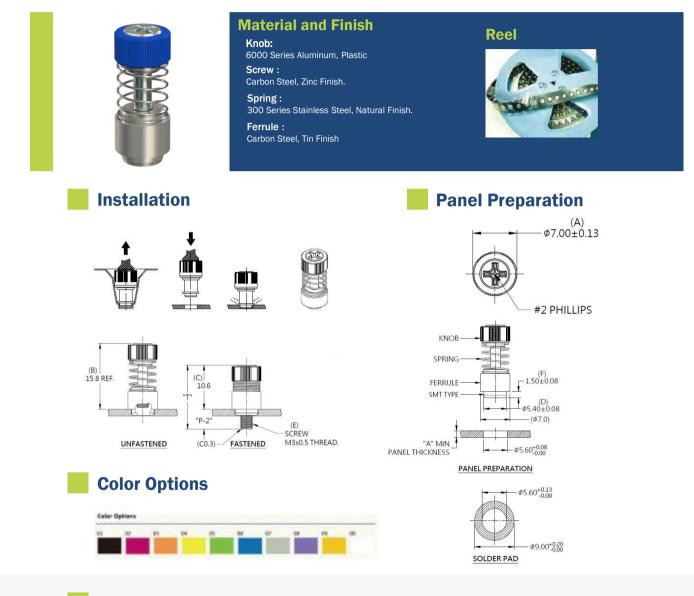

## **SMT SERIES**

Material of plastic knob can sustain high temperature on SMT process

Production follows standard SMT process

- Color management is available as required by customers
- Functional device which prevents thread damage caused by inflow of tin in SMT process

## SMT Fastener Screw Patented.

## **Dimensions** (mm)

| SCREW<br>LENGTH<br>"T" | SCREW PROJECTION |       | PANEL THICKNESS |         | DIMENSINOS |       |
|------------------------|------------------|-------|-----------------|---------|------------|-------|
|                        | "P-1"            | "P-2" | "A" MIN         | "A" MAX | " L "      | " B " |
| 15.4                   |                  | 4.8   | 1.6             | ~       |            |       |