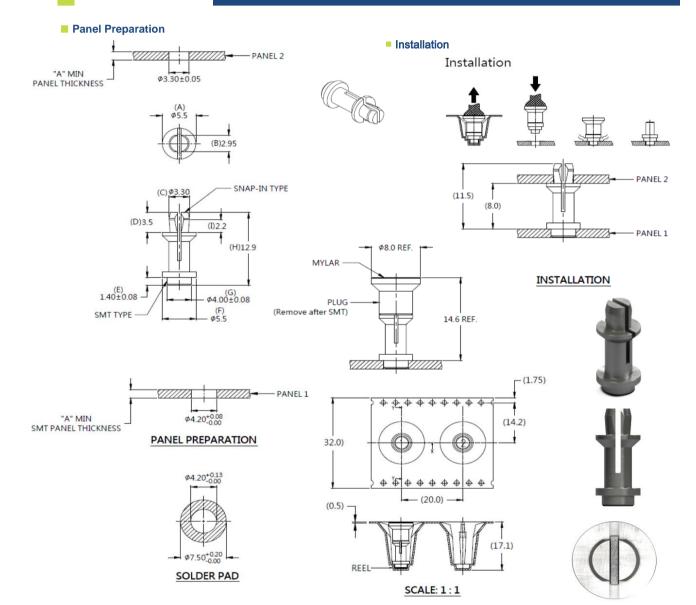

## Dimensions (mm)

| LENGTH<br>"T" | PROJECTION |         | SMT PANEL THICKNESS |        | PANEL THICKNESS |           | DIMENSINOS |       |
|---------------|------------|---------|---------------------|--------|-----------------|-----------|------------|-------|
|               | " P-1 "    | " P-2 " | "A"MIN              | "A"MAX | " A " MIN       | " A " MAX | "L"        | " B " |
| ~             | ~          | ~       | 1.5                 | ~      | 1.5             | 2.0       | ~          | ~     |