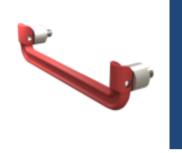

# SMART FOLDING HANDLE - SMT TYPE Patented.

- SMT fully automated manufacturing process can increase production stability and production efficiency.
- The unique spring-loaded mechanism designed is to fixed and steady its rebound position, to solve the disturbing noise emitted by vibration.
- 90-degree positioning, lightweight, user-friendly.
- Plastic can be customized for identity color, and the degree of pull can be customized according to the needs.