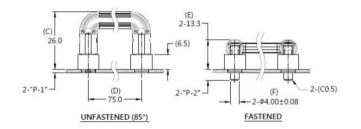

- SMT fully automated manufacturing process can increase production stability and production efficiency.
- The unique spring-loaded mechanism designed is to fixed and steady its rebound position, to solve the disturbing noise emitted by vibration.
- 90-degree positioning, lightweight, user-friendly.
- Plastic can be customized for identity color, and the degree of pull can be customized according to the needs.

# SMART FOLDING HANDLE - SMT TYPE Patented.



#### **Material and Finish**

Handle:

Plastic

Pin / Rivet: 300 Series Stainless Steel, Natural Finish.

**Spring :** 300 Series Stainless Steel, Natural Finish.

Ferrule :

Carbon Steel, Tin.

### Panel preparation





## **Installation Style**









#### **Dimensions** (mm)

| PN                | HANDLE PROJECTION |     | PANEL THICKNESS |        |
|-------------------|-------------------|-----|-----------------|--------|
|                   | P1                | P2  | "A"MIN          | "A"MAX |
| 62-57P-075-0-03-5 | 1.5               | 5.0 | 1.6             | ~      |

Copyright © Since 2007-2016 Fivetech Technology Inc. All Right Reserved.