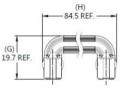

#### **Dimensions** (mm)

| PN                | HANDLE PROJECTION |     | PANEL THICKNESS |        |
|-------------------|-------------------|-----|-----------------|--------|
|                   | P1                | P2  | "A"MIN          | "A"MAX |
| 62-57P-075-0-03-5 | 1.5               | 5.0 | 1.6             | ~      |