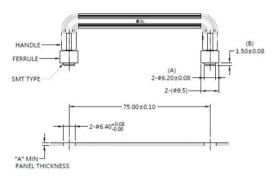

### Panel preparation

#### **Dimensions** (mm)

| PN                | HANDLE PROJECTION |     | PANEL THICKNESS |        |
|-------------------|-------------------|-----|-----------------|--------|
|                   | P1                | P2  | "A"MIN          | "A"MAX |
| 62-57P-075-0-03-5 | 1.5               | 5.0 | 1.6             | ~      |